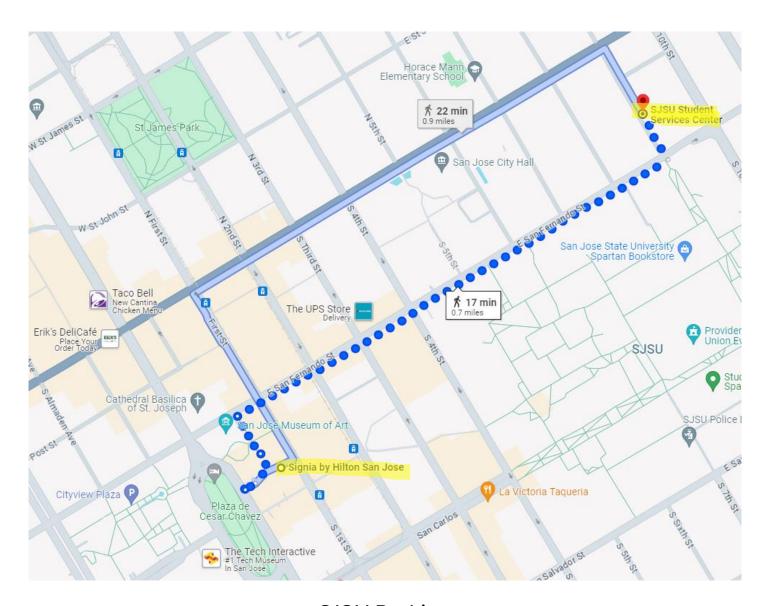

## Getting to San Jose State

San Jose State is a pleasant roughly 15-minute (0.7 mi) walk (with plenty of coffee shops on the way) from Hotel Signia.

SJSU Parking

There are several parking garages around campus.