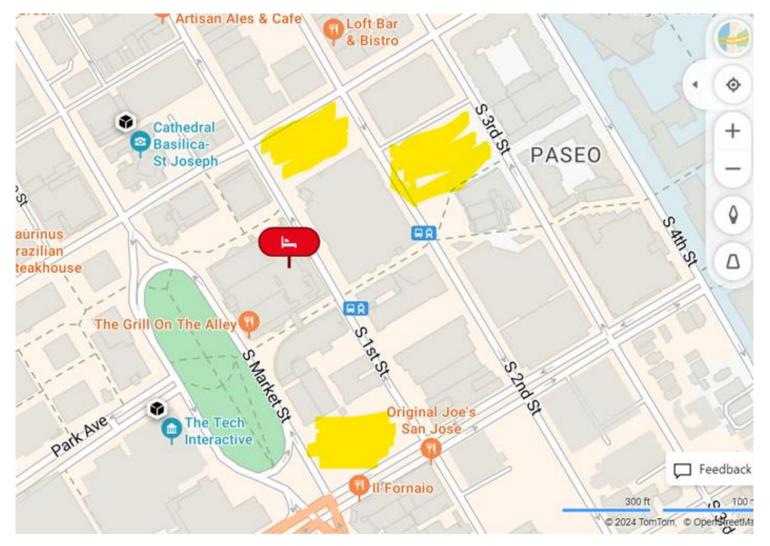

## **Hotel Parking**

Parking at Hotel Signia is valet only; available on an hourly basis or \$47 for overnight.

Alternatively, there are 3 parking lots around the hotel ranging from \$7 - \$25 daily, highlighted below.

- Parking on Market Street \$23 daily or overnight
- Parking on 2nd Street \$25 daily or overnight
- Parking on 3rd Street \$10 daily (out by 8AM)

Find more parking information <u>here</u>.