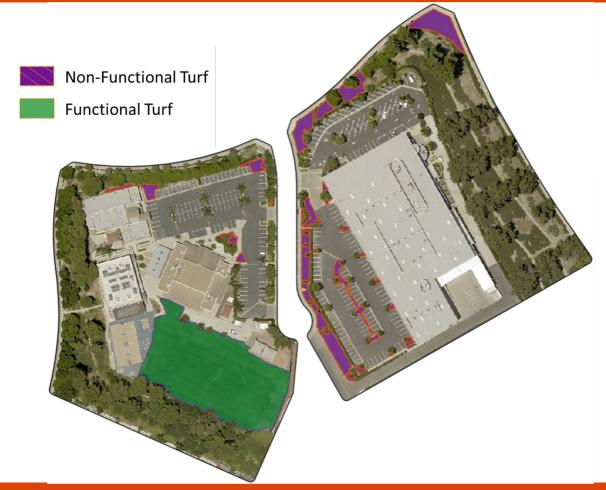

## **DWR Provides: CII Landscape Area**

- For CII parcels NFT will be delineated
  - Streetscape turfgrass
  - Building adjacent turf
  - Some common community
    landscape areas
- Districts can modify the data based on ground conditions for NFT and other classes
- Spatial database will be delivered to districts
- Imagery 2020, parcel data similar vintage