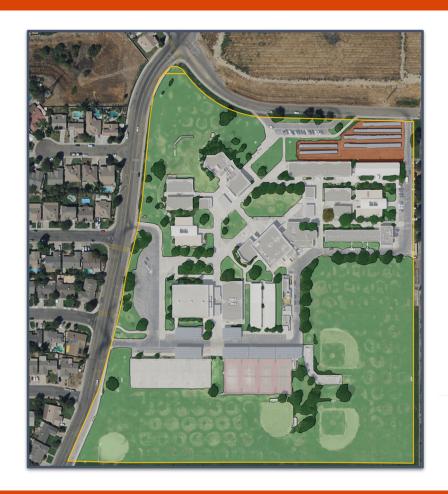

## **DWR Provides: CII Landscape Area**

- For CII parcels NFT will be delineated
  - Streetscape turfgrass
  - Building adjacent turf
  - Some common community
    landscape areas
- Districts can modify the data based on ground conditions for NFT and other classes
- Spatial database will be delivered to districts
- Imagery 2020, parcel data similar vintage