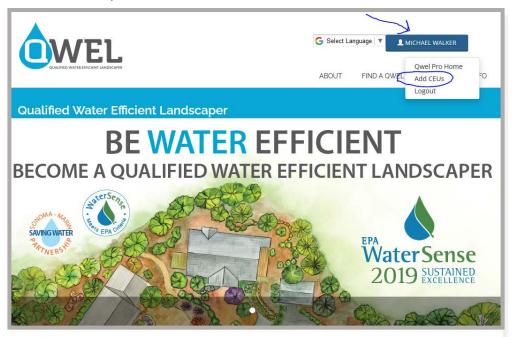

## Pathway #2

If your computer remembers you or if you signed into your account and didn't log out, your account name should be displayed in the top right-hand corner. You can now access a shortcut to the CEUs page.

**Step 1**: Click on your name in the top right corner and a dropdown menu will appear. Click on the **Add CEUs** option.

**Step 2:** Enter your information and click on the **SUBMIT** button