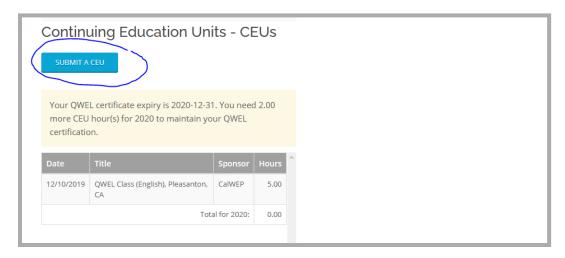

<u>Step 3:</u> Keep scrolling just a bit to get to your Continuing Education Units section. Click on the <u>SUBMIT A CEU</u> button.

**Step 4:** Enter the required information and click the blue SUBMIT button.