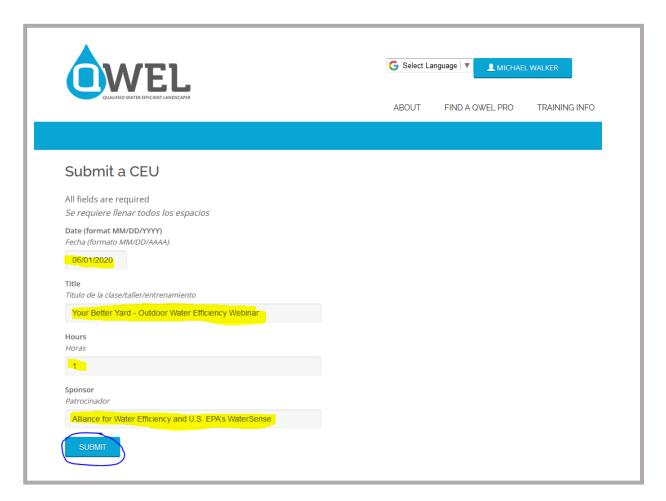

<u>Step 3:</u> Keep scrolling just a bit to get to your Continuing Education Units section. Click on the <u>SUBMIT A CEU</u> button.

**Step 4:** Enter the required information and click the blue SUBMIT button.