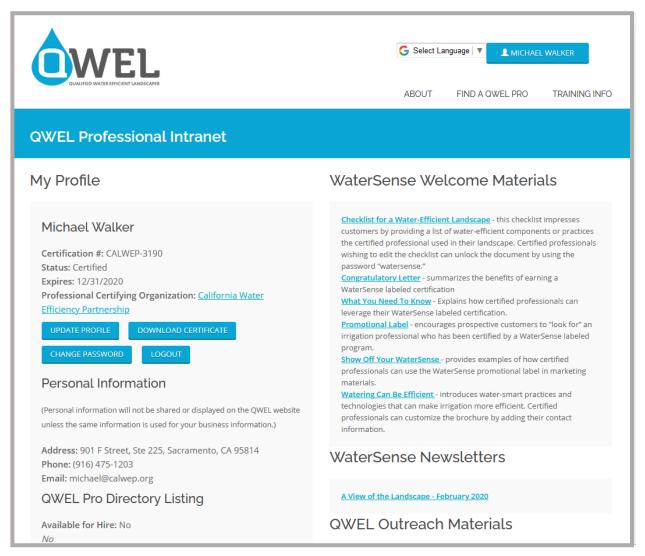

**NOTE:** While updating your profile you can chose to opt in/out of listing yourself as available for hire as a QWEL Professional on the public-facing QWEL.net website

Here's what the QWEL Professional page looks like: