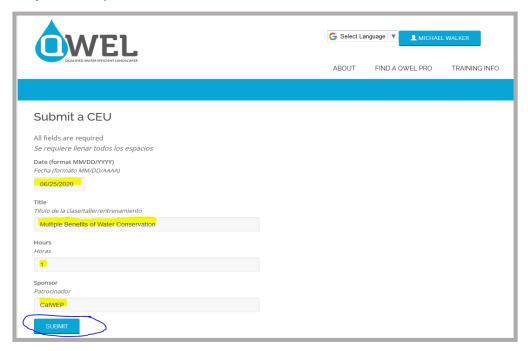

<u>Step 3:</u> Keep scrolling just a bit to get to your Continuing Education Units section. Click on the <u>SUBMIT A CEU</u> button.

**Step 4:** Enter the required information and click the blue SUBMIT button.

**Step 1**: Click on your name in the top right corner and a dropdown menu will appear. Click on the **Add CEUs** option.

**Step 2:** Enter your information and click on the **SUBMIT** button