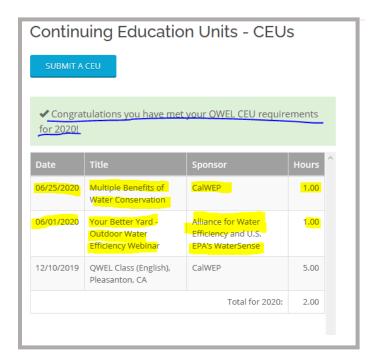

All Done: Your profile is now updated.

NOTE: In this example, the webinar entered was one hour long and counts as just one CEU. The profile indicates that one more CEU hour is needed. Keep in mind, you can always enter in more than 2 CEUs for the year, but any CEUs beyond 2 will not roll-over into the following year.