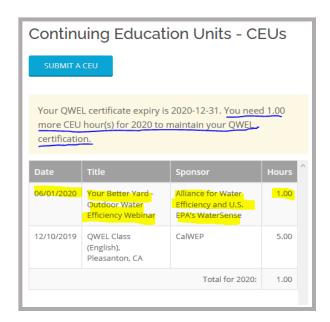

All Done: Your profile is now updated.

NOTE: In this example, the webinar entered was one hour long and counts as just one CEU. The profile indicates that one more CEU hour is needed. Keep in mind, you can always enter in more than 2 CEUs for the year, but any CEUs beyond 2 will not roll-over into the following year.