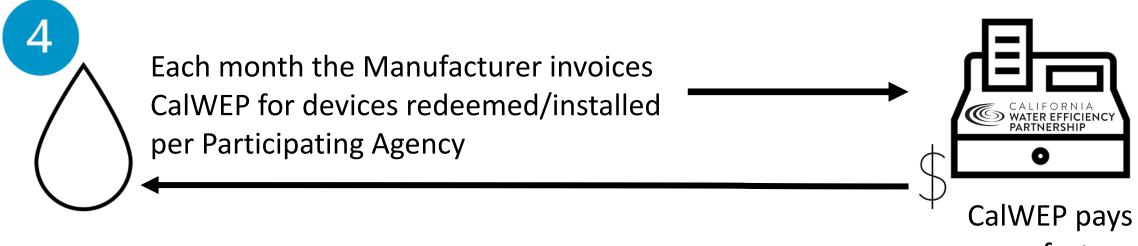

### **Setting up the Program**

## **Setting up the Program**

CalWEP pays
manufacturer directly
with funds PA placed
on account

Each month CalWEP sends report to PAs with breakdown of account balance – this is also accessible through utility dashboards in each program