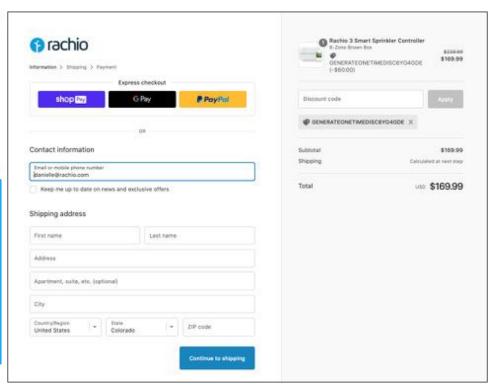

#### Emails throughout the process

We noticed you haven't completed your Rachio 3 Smart Sprinkler Controller order (up to a \$270 value).

Complete your order here:

#### COMPLETE ORDER NOW!

Once you complete your order, you'll receive an email from us with DIY installation instructions, or, if you prefer, you can get in touch with a local Certified Rachio Pro using the Rachio Pro Finder.