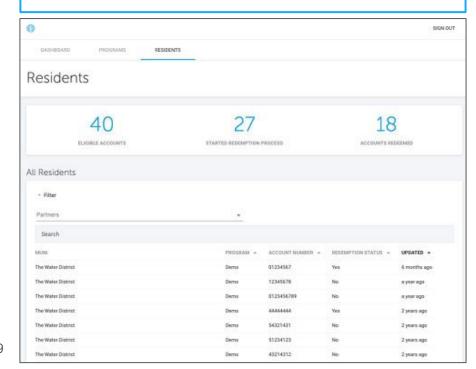

#### Eligibility Check

- List of eligible account numbers
- Ensure eligible residents have access to redeem
- Once an account number is used, it is marked as redeemed

#### Monthly Reporting

**Rachio Portal** - At any time you'll have access to the Rachio portal, which will show you the redemption information by account number. You can also export this report!

- Rachio Invoices CalWEP directly!
- Utility is able to see activated controllers through the program via Insights (at an anonymous level)