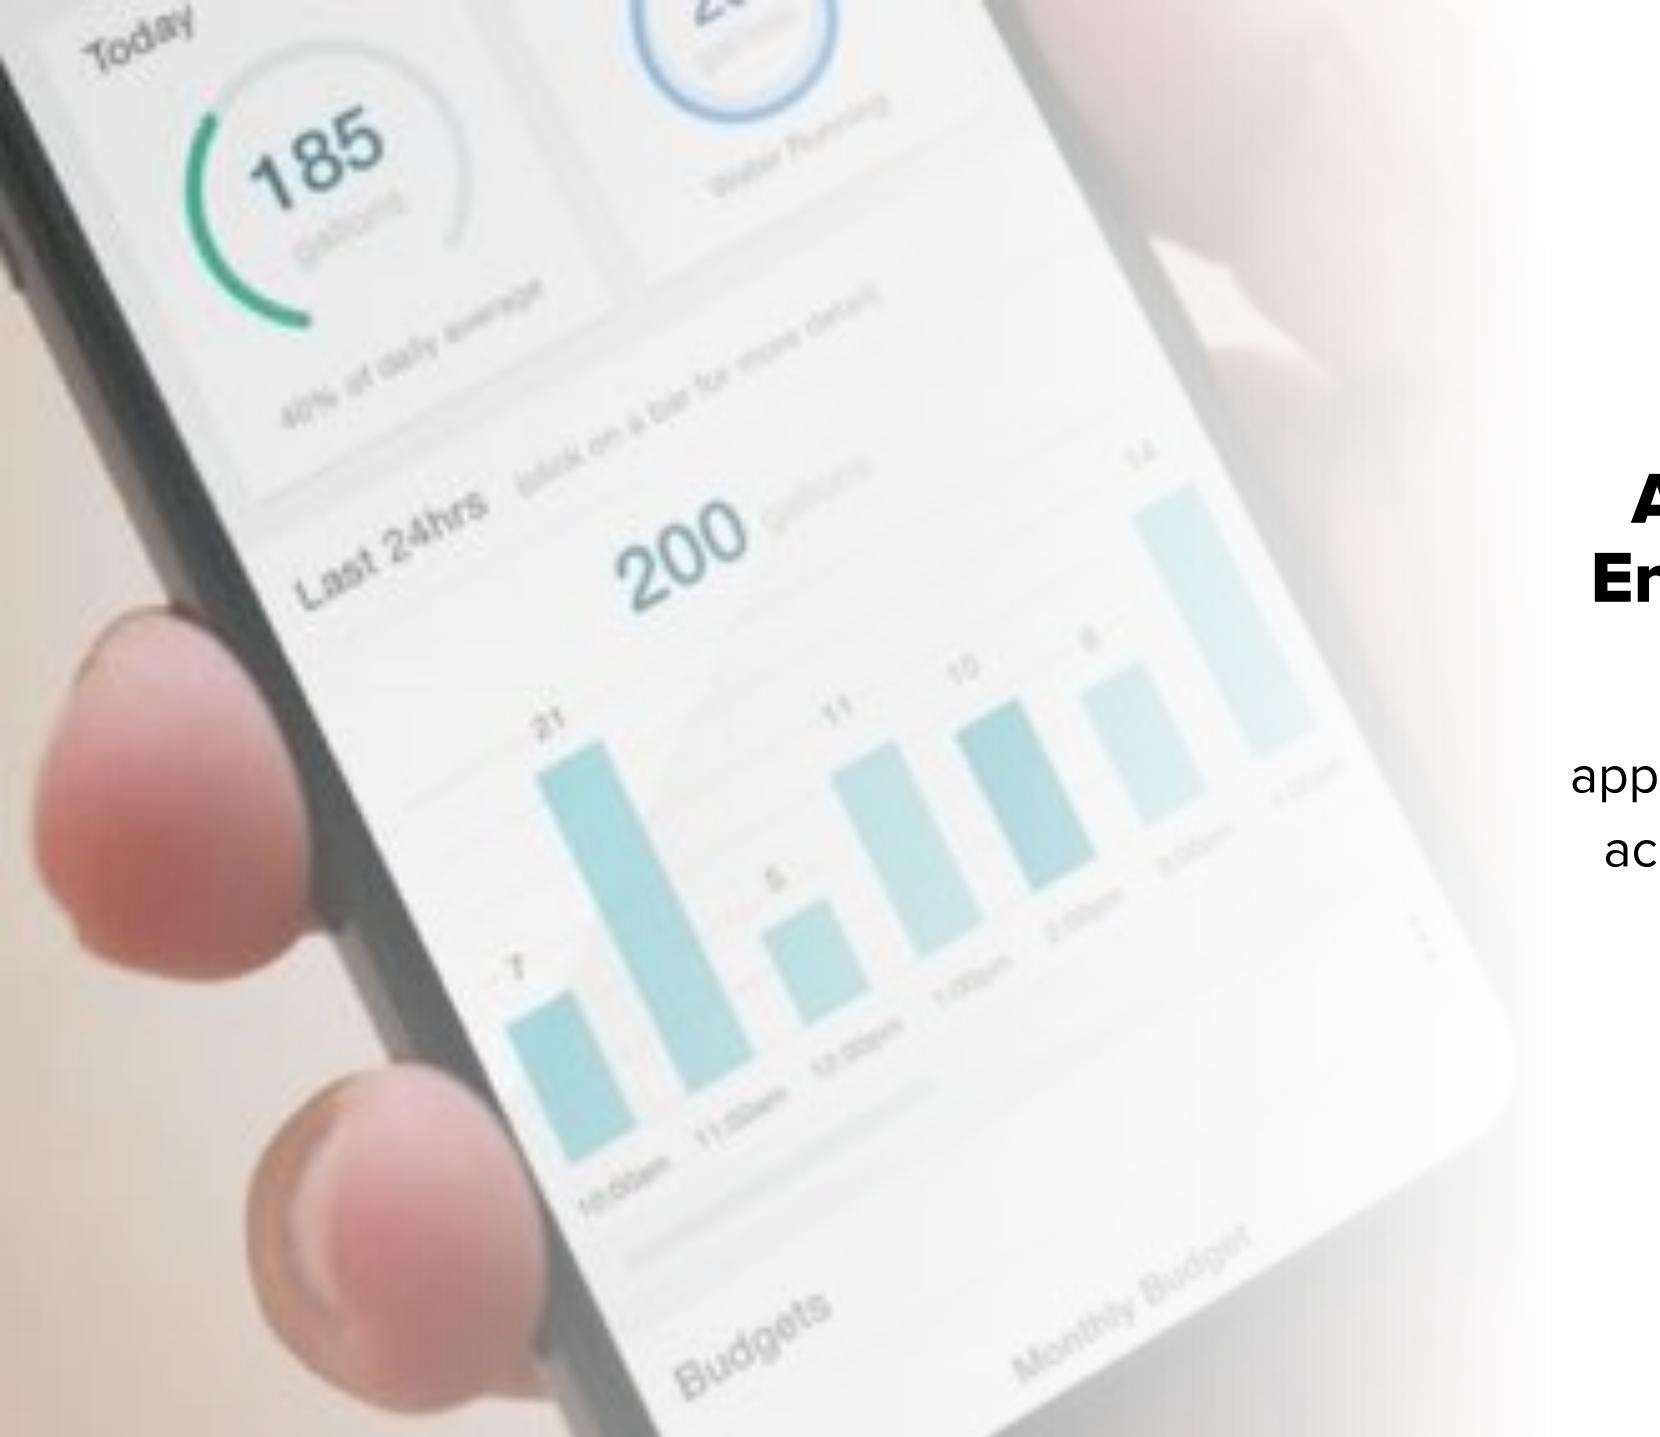

# Accompanying Software Enables Granular Insights

Flume provides smartphone applications and dashboards for quick access to real-time data. Available to both customers and utilities.

## Down-to-the-Minute Water Data

Once installed by the customer, all information is brought online instantly for both service area and customer-specific, aggregated flow, disaggregation, water use, and leak data.