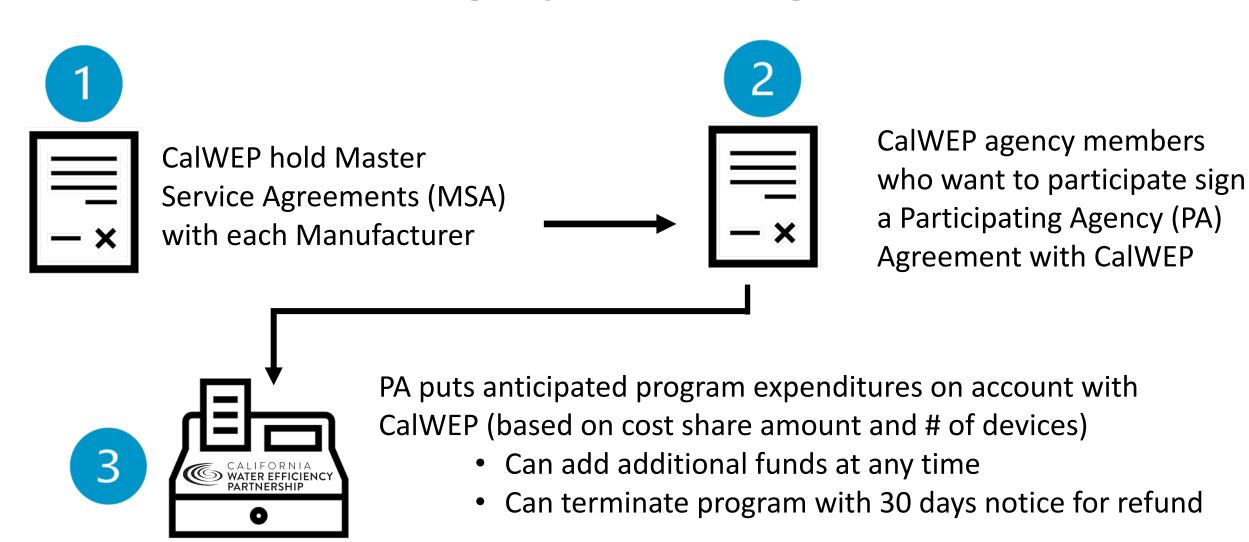

### **Setting up the Program**

## **Setting up the Program**

CalWEP pays
manufacturer directly
with funds PA placed
on account

Each month CalWEP sends report to PAs with breakdown of account balance – this is also accessible through utility dashboards in each program