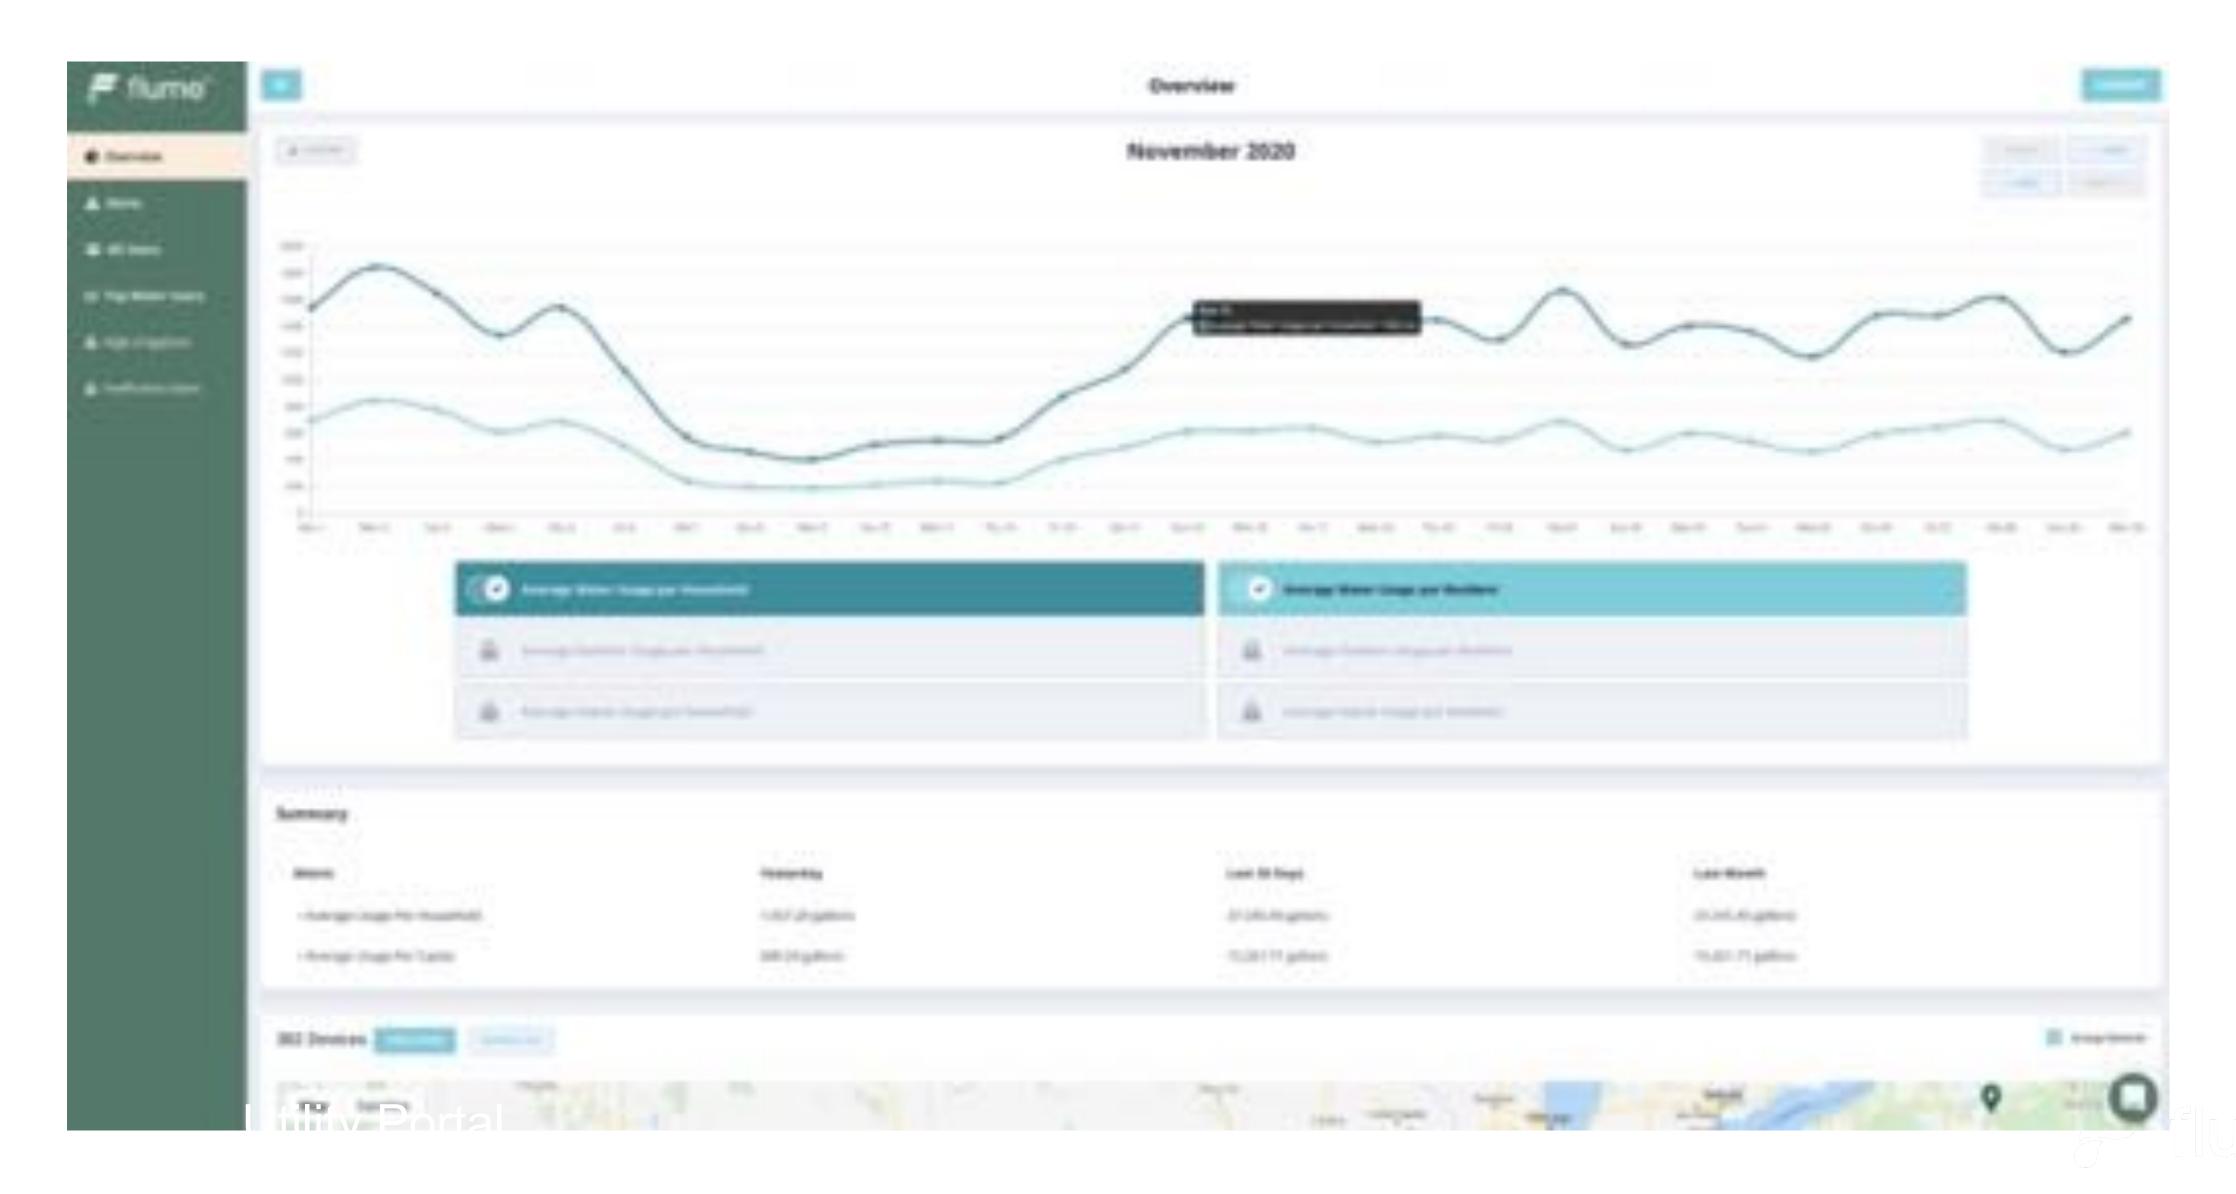

# Accompanying Software Enables Granular Insights

Flume provides smartphone applications and dashboards for quick access to real-time data. Available to both customers and utilities.

## **Enabling Disaggregation**

Flume offers whole-home immediate smart water monitoring, including disaggregation of indoor and outdoor water use.

Flume's Unique
Utility Solution is as
easy as 1-2-3

page for instant rebates, eligibility verification and data-sharing opt-in.

## Down-to-the-Minute Water Data

Once installed by the customer, all information is brought online instantly for both service area and customer-specific, aggregated flow, disaggregation, water use, and leak data.

# Flume's next generation enables smarter planning

Flume offers whole-home immediate smart home water monitoring, including disaggregation of indoor and outdoor water use.

This new development enables easier segmentation, budgeting and long-term planning.

### **End Use Data:**

- Customer and Household Water Use Information (Hourly, Daily, Monthly, GPCD)
- Live and Historical Leak Data
- Customer Segmentation
- Real Time Flow Data
- Water Budgeting
- Live System and Leak Alerts
- End-Use Disaggregation (Total and Current Indoor/Outdoor Use Data) and fixture usage (coming soon).