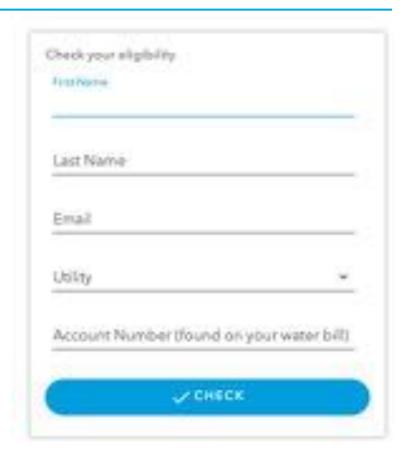

#### Eligibility Check

- List of eligible account numbers
- Ensure eligible residents have access to redeem
- Once an account number is used, it is marked as redeemed

#### Claim your controller

- Resident selects their controller
- Limit 1 per customer
- Outdoor Enclosure, if needed
- Agree to T&Cs