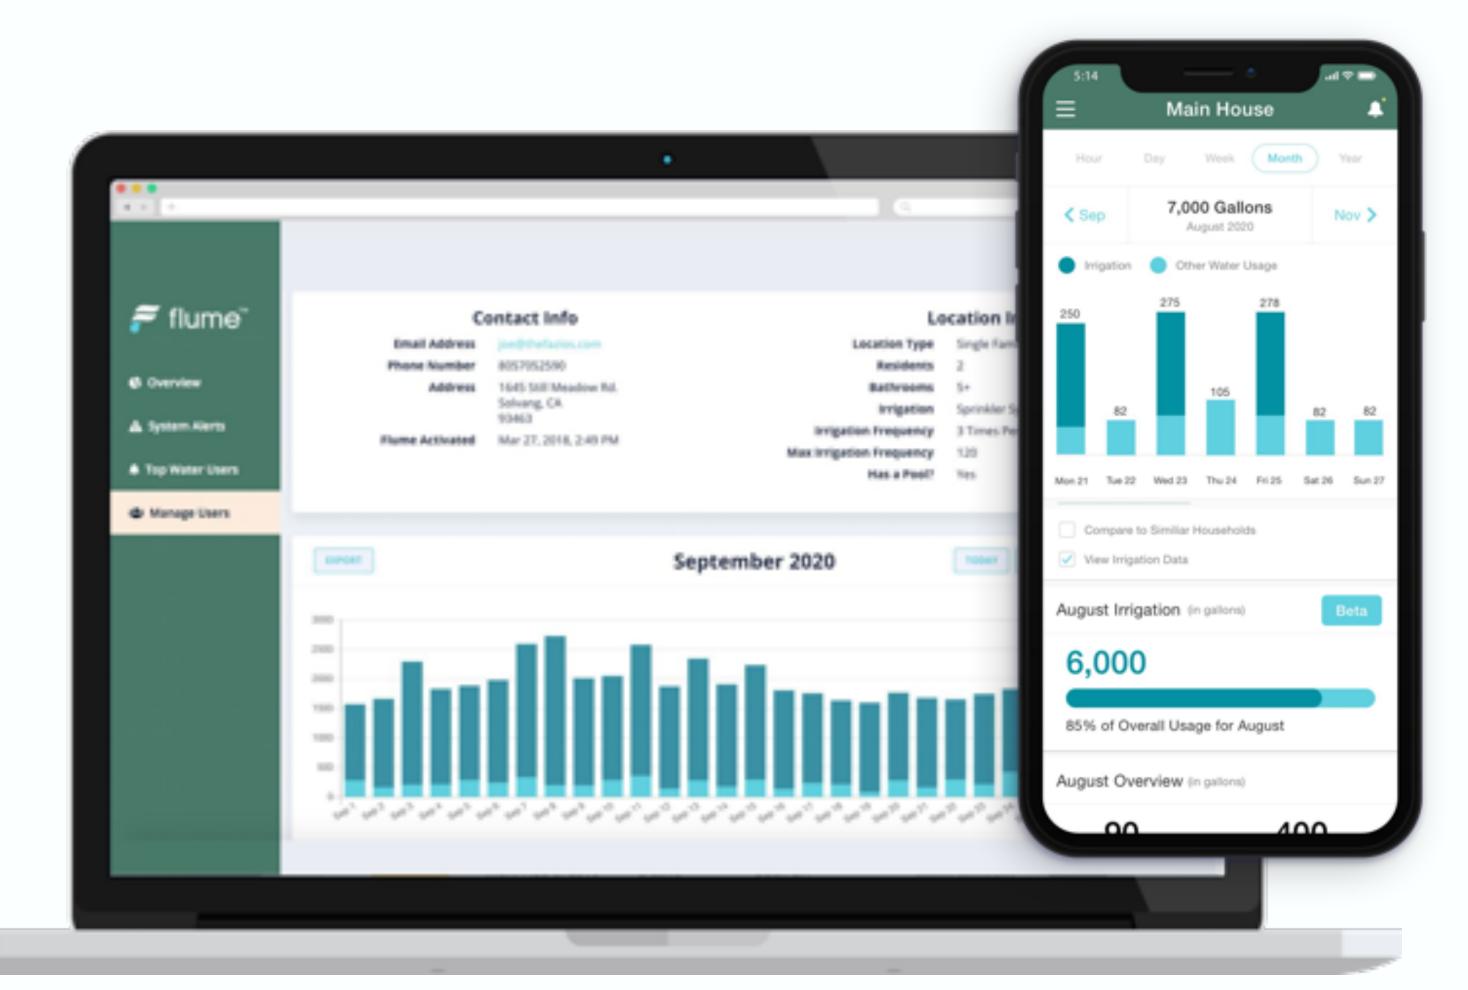

# Accompanying Software Enables Granular Insights

Flume provides smartphone applications and dashboards for quick access to real-time data. Available to both customers and utilities.

# Utility Portal Access

Featuring leak
detection information
and granular aggregate
water use

# Flexible Implementation

Landing pages and dashboards configurable to any agency