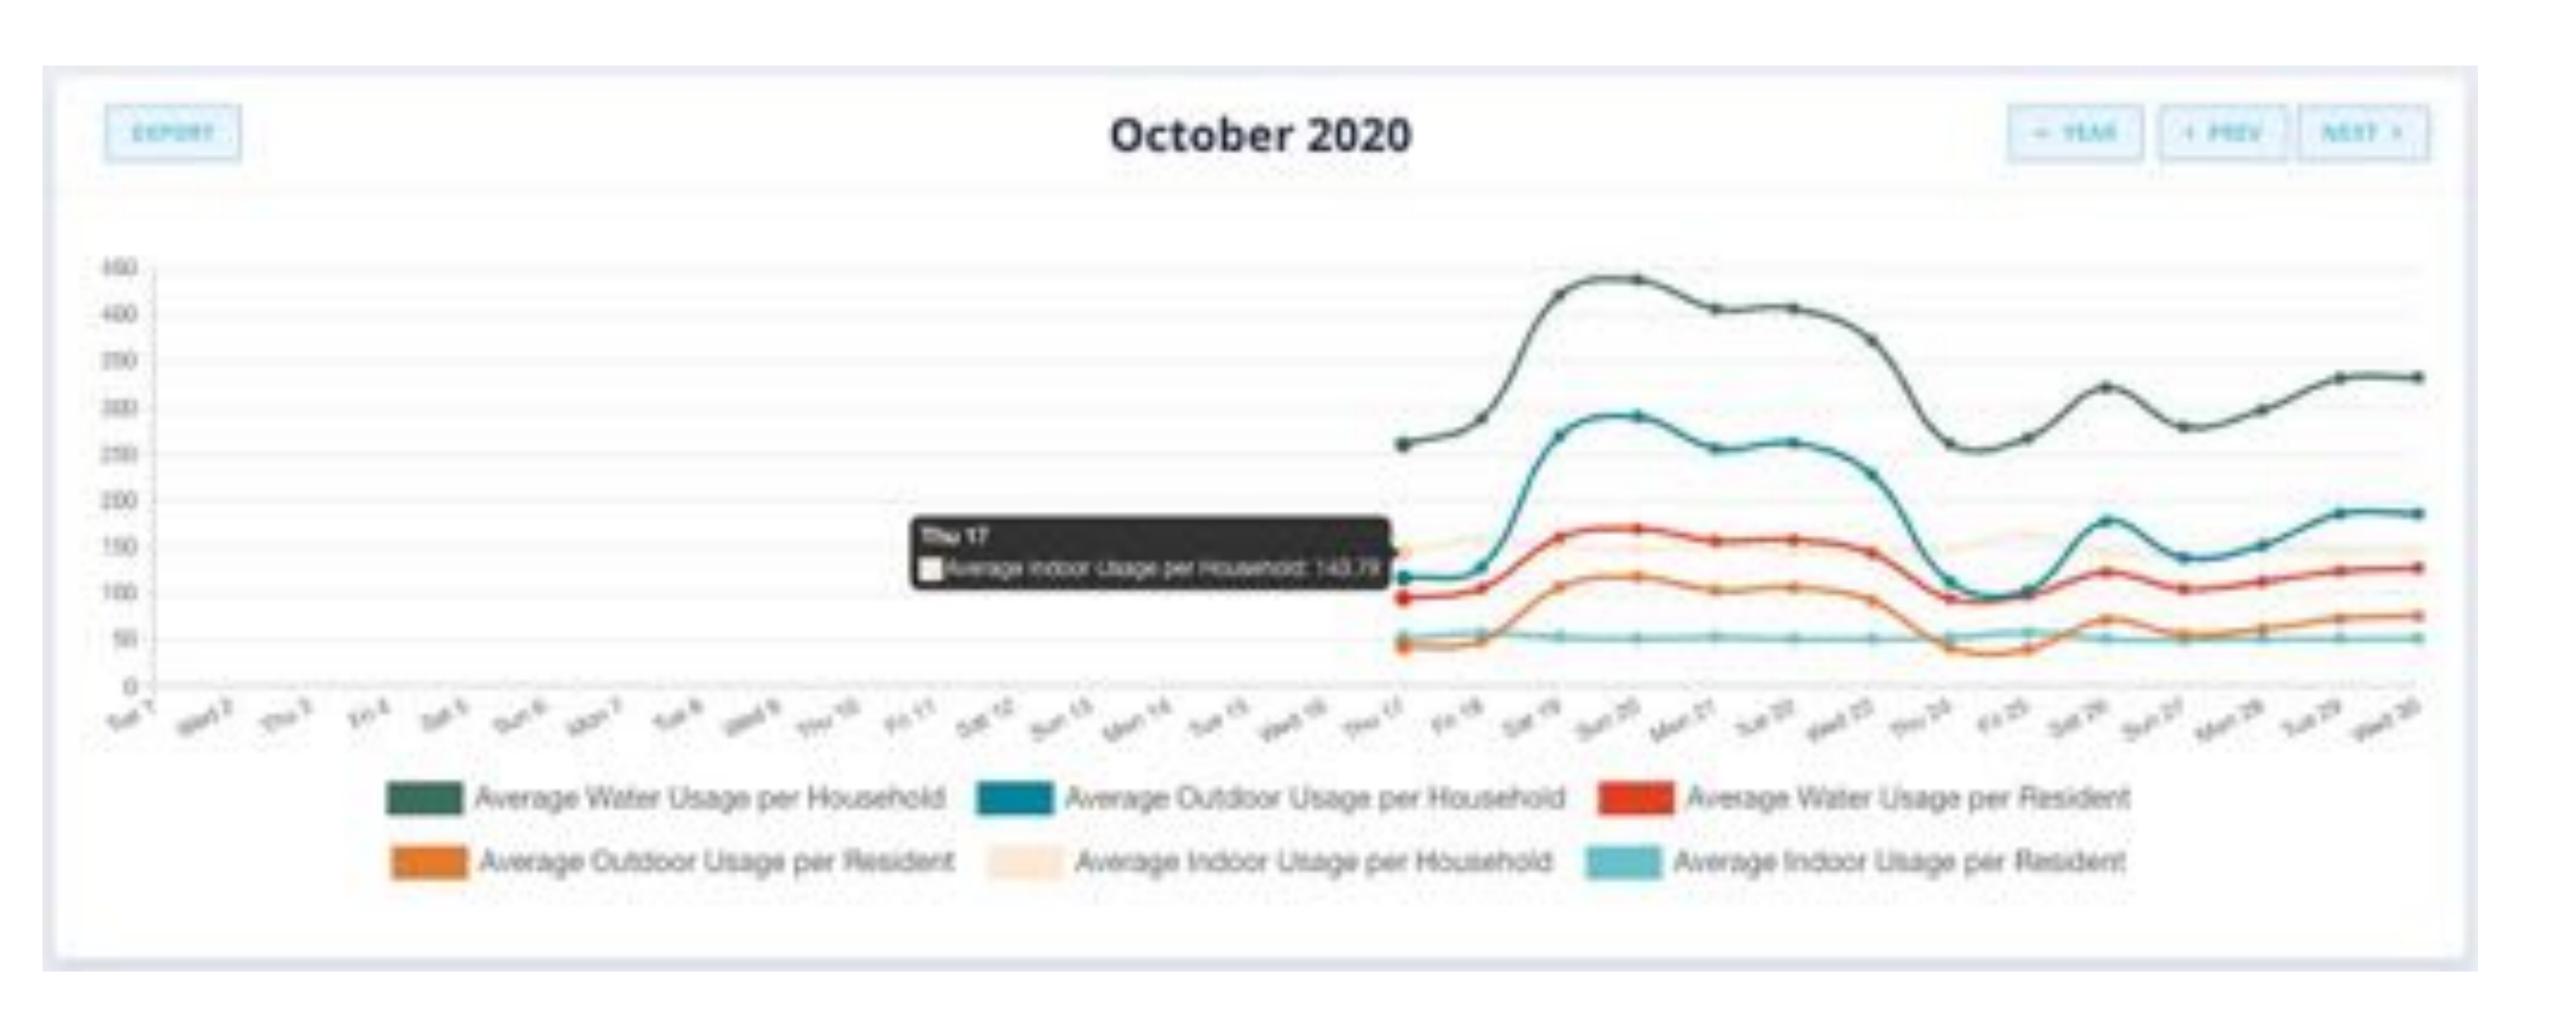

## Down-to-the-Minute Water Data

Once installed by the customer, all information is brought online instantly for both service area and customer-specific, aggregated flow, disaggregation, water use, and leak data.

# Flume's next generation enables smarter planning

Flume offers whole-home immediate smart home water monitoring, including disaggregation of indoor and outdoor water use.

This new development enables easier segmentation, budgeting and long-term planning.

### **End Use Data:**

- Customer and Household Water Use Information (Hourly, Daily, Monthly, GPCD)
- Live and Historical Leak Data
- Customer Segmentation
- Real Time Flow Data
- Water Budgeting
- Live System and Leak Alerts
- End-Use Disaggregation (Total and Current Indoor/Outdoor Use Data) and fixture usage (coming soon).