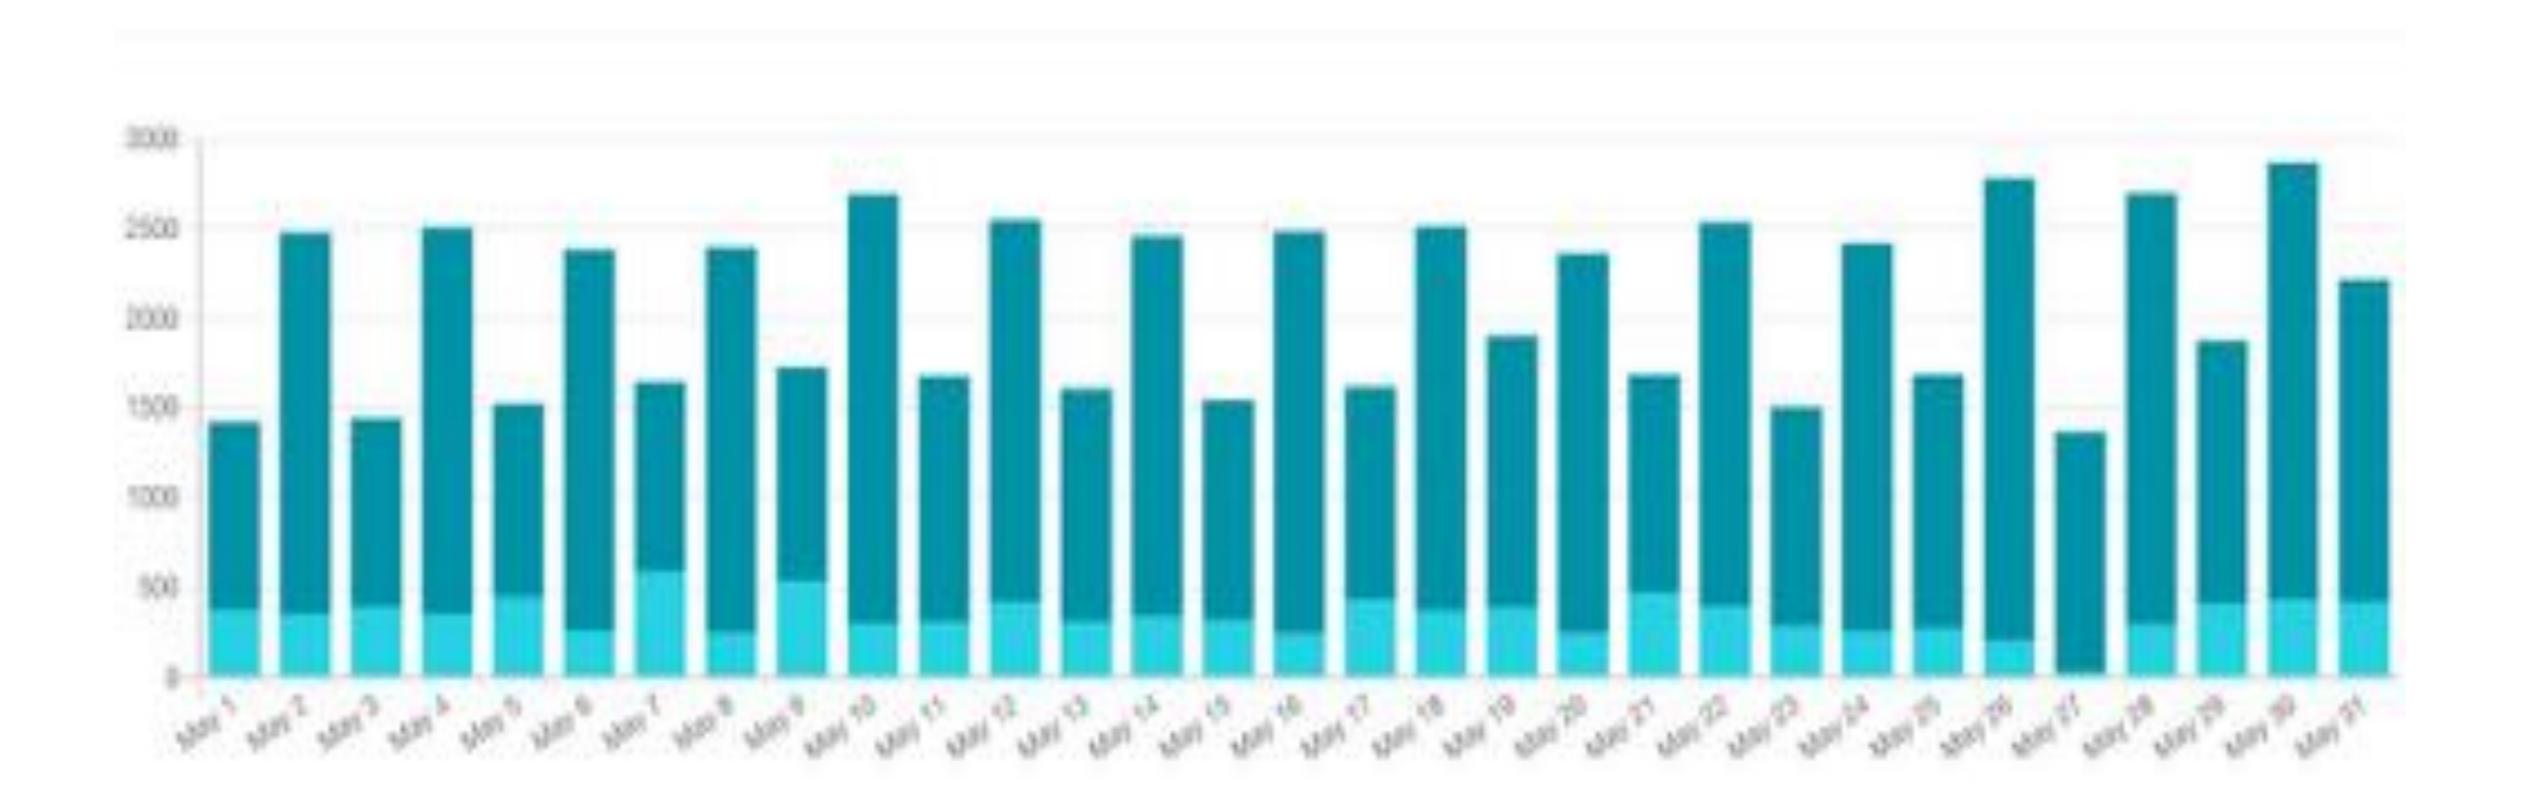

# Hands-off Fulfillment, Distribution and Installation

Once ordered, Flume is shipped directly to the customer and we handle all customer support, reducing Utility operations burden.

1,800+ units deployed in less than 4 weeks

for San Antonio Water Systems

400+ units deployed in less than 48 hours

for California American Water