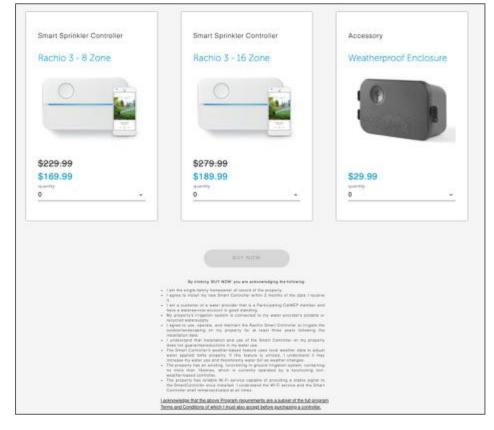

#### Claim your controller

- Resident selects their controller
- Limit 1 per customer
- Outdoor Enclosure, if needed
- Agree to T&Cs

#### Cost Share Program

| Cost to customer (8 zone) | Cost to customer (16 zone)                                                |
|---------------------------|---------------------------------------------------------------------------|
| \$0                       | \$0                                                                       |
| \$69.99 + tax             | \$89.99 + tax                                                             |
| \$94.99 + tax             | \$114.99 + tax                                                            |
| \$119.99 + tax            | \$139.99 + tax                                                            |
| \$144.99 + tax            | \$164.99 + tax                                                            |
| \$169.99 + tax            | \$189.99 + tax                                                            |
|                           | \$0<br>\$69.99 + tax<br>\$94.99 + tax<br>\$119.99 + tax<br>\$144.99 + tax |