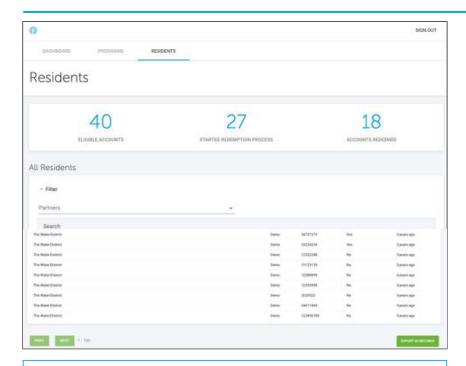

#### Monthly Reporting

**Rachio Portal** - At any time you'll have access to the Rachio portal, which will show you the redemption information by account number. You can also export this report!

- Rachio Invoices CalWEP directly!
- Utility is able to see activated controllers through the program via Insights (at an anonymous level)