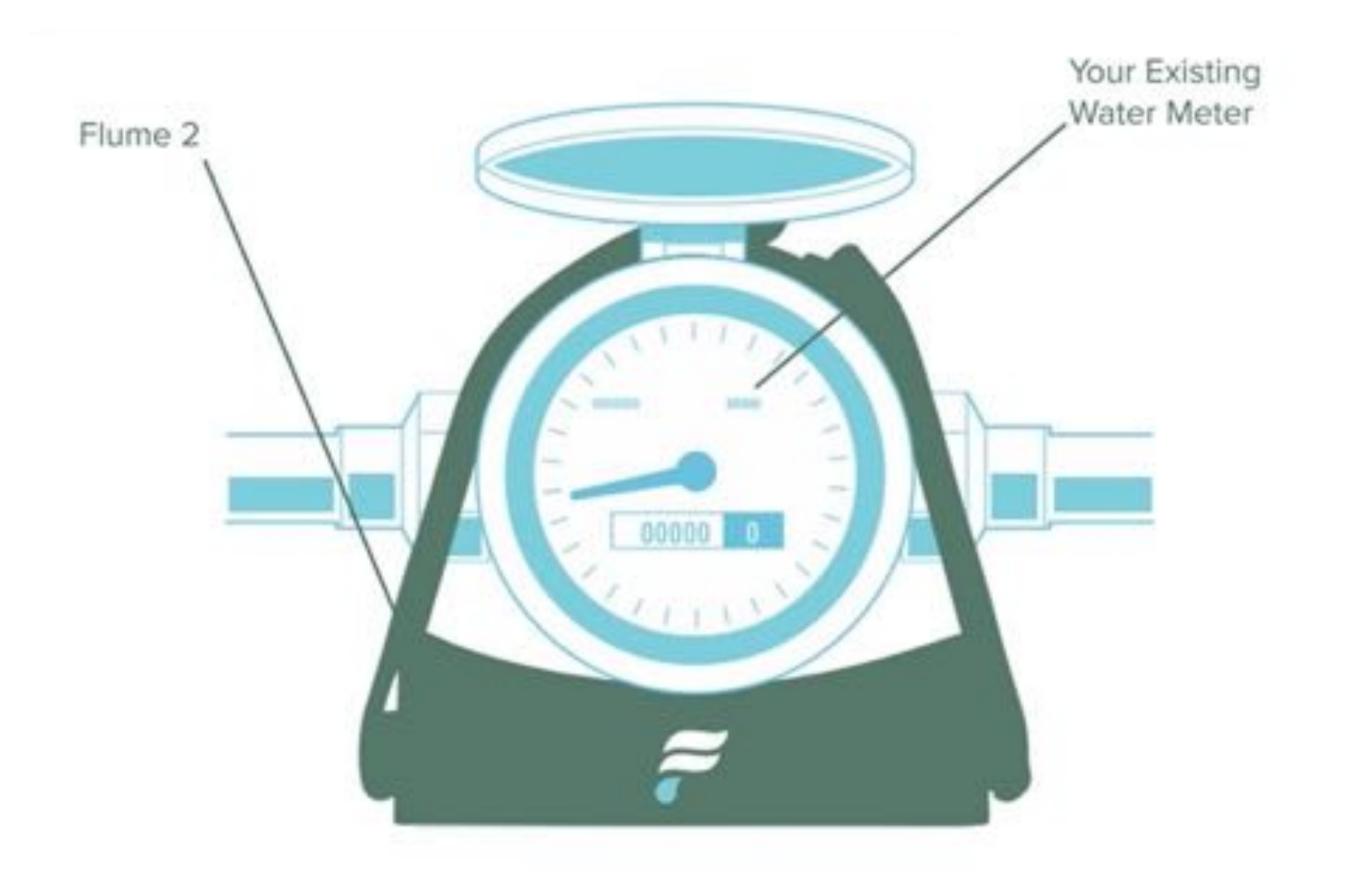

### It All Starts with a Sensor

A plug-and-play system designed to help homeowners easily understand and manage their use.

- 30-second reads
- 18 month battery, max

## Flume, Gen 2

- 5-second reads, enabling disaggregation
- 24 month battery, minimum
- Stronger WiFi range and RF signal