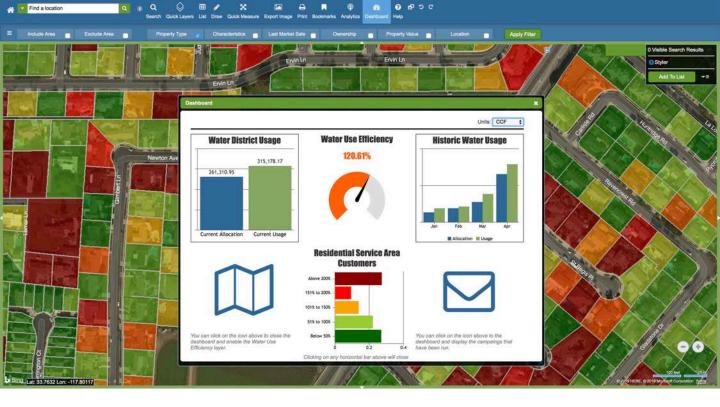

WaterView<sup>™</sup> will:

✓ Analyze total water allocation at the parcel level, in compliance with new DWR standards

✓ Help spot water use trends, track and manage over allocation users within each district, identify targeted land classifications types like high turf areas for effective rebating.

## The online portal includes:

- The ability to ongoingly determine use and efficiency from parcel level to district level
- High resolution aerial imagery PLUS the ACTUAL imagery used in DWR's study
- More detailed irrigated vegetation data than what will be provided by DWR—data that meets DWR's precise specifications
- ET data
- More detailed demographic data for more accurate indoor water use efficiency measurements
- Parcel data and district boundaries
- GIS tools to zoom in/out, query by data (parcel, address, customer number, etc.), draw/measure, search and query by designated areas
- · Ability to use in the field
- Ability to integrate water use data from your district (using our customized data loader tool)
- Other tools, functionality and data as determined by districts to be helpful