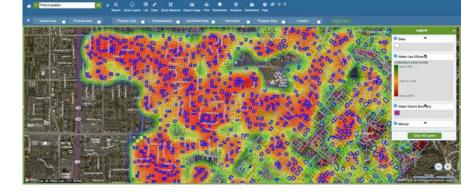

WaterView<sup>™</sup> will:

✓ Analyze total water allocation at the parcel level, in compliance with new DWR standards

✓ Help spot water use trends, track and manage over allocation users within each district, identify targeted land classifications types like high turf areas for effective rebating.

## The online portal includes:

- The ability to ongoingly determine use and efficiency from parcel level to district level
- High resolution aerial imagery PLUS the ACTUAL imagery used in DWR's study
- More detailed irrigated vegetation data than what will be provided by DWR—data that meets DWR's precise specifications
- ET data
- More detailed demographic data for more accurate indoor water use efficiency measurements
- Parcel data and district boundaries
- GIS tools to zoom in/out, query by data (parcel, address, customer number, etc.), draw/measure, search and query by designated areas
- · Ability to use in the field
- Ability to integrate water use data from your district (using our customized data loader tool)
- Other tools, functionality and data as determined by districts to be helpful