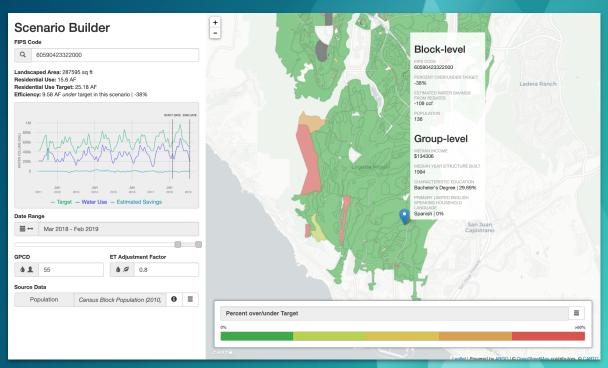

## District

Program-level Water Savings

Neighbor-level Efficiency Explorer

Customer-level rebate participation and savings performance

| Rebate Participation \$ |              |       |
|-------------------------|--------------|-------|
| Completion              | Program Name | Types |
| 2017-07-28              | HECW         | HECW  |
| 2014-05-21              | HET          | HET   |
| 2014-06-18              | HET          | HET   |