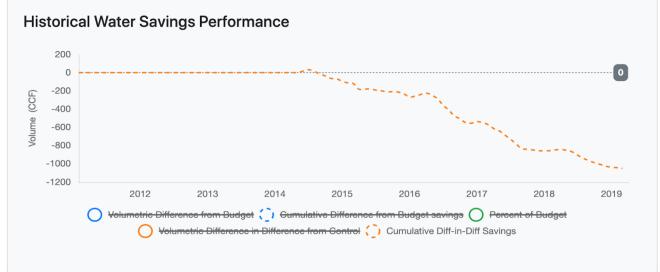

Customer-level mapping of rebate participation.

Analysis of trends at community-level