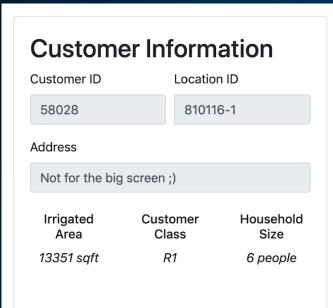

Customer-level mapping of rebate participation.

Analysis of trends at community-level