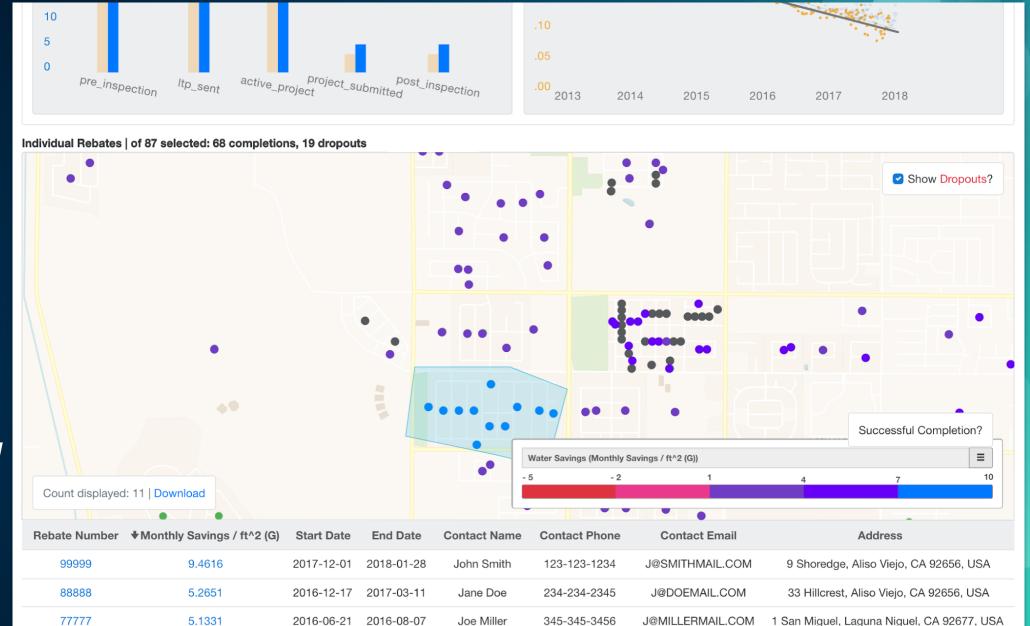

## District

Program-level Water Savings

Neighbor-level Efficiency Explorer

Customer-level rebate participation and savings performance

| Rebate Participation \$ |              |       |
|-------------------------|--------------|-------|
| Completion              | Program Name | Types |
| 2017-07-28              | HECW         | HECW  |
| 2014-05-21              | HET          | HET   |
| 2014-06-18              | HET          | HET   |

Customer-level mapping of rebate participation.

Analysis of trends at community-level