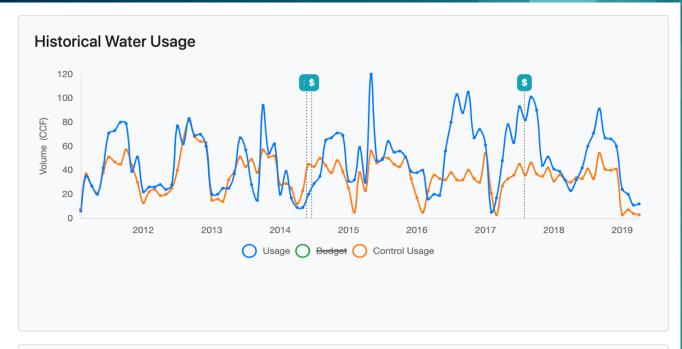

Customer-level mapping of rebate participation.

Analysis of trends at community-level