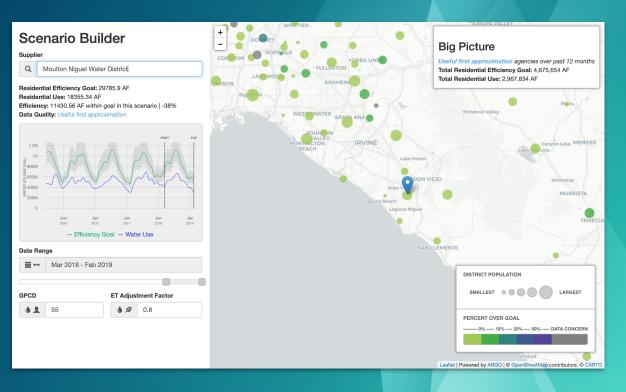

## District

Program-level Water Savings

Neighbor-level Efficiency Explorer

Customer-level rebate participation and savings performance

| Rebate Participation \$ |              |       |
|-------------------------|--------------|-------|
| Completion              | Program Name | Types |
| 2017-07-28              | HECW         | HECW  |
| 2014-05-21              | HET          | HET   |
| 2014-06-18              | HET          | HET   |