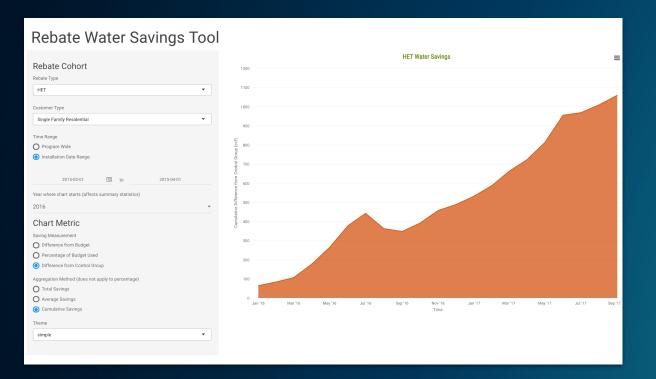

## District

Program-level Water Savings

Neighbor-level Efficiency Explorer

Customer-level rebate participation and savings performance

| Rebate Participation \$ |              |       |
|-------------------------|--------------|-------|
| Completion              | Program Name | Types |
| 2017-07-28              | HECW         | HECW  |
| 2014-05-21              | HET          | HET   |
| 2014-06-18              | HET          | HET   |

Customer-level mapping of rebate participation.

Analysis of trends at community-level